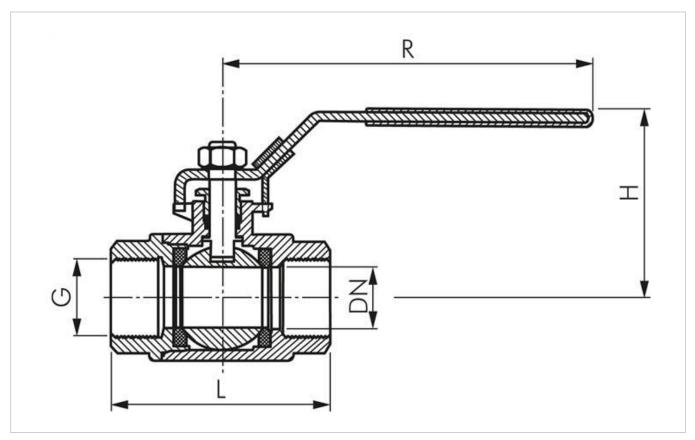

#### **Properties**

| G        | G 1-1/2" |
|----------|----------|
| DN [mm]  | 38       |
| L [mm]   | 91       |
| PN [bar] | 0 to 40  |
| H [mm]   | 85       |
| R [mm]   | 173      |

### Drawing:

Drawing