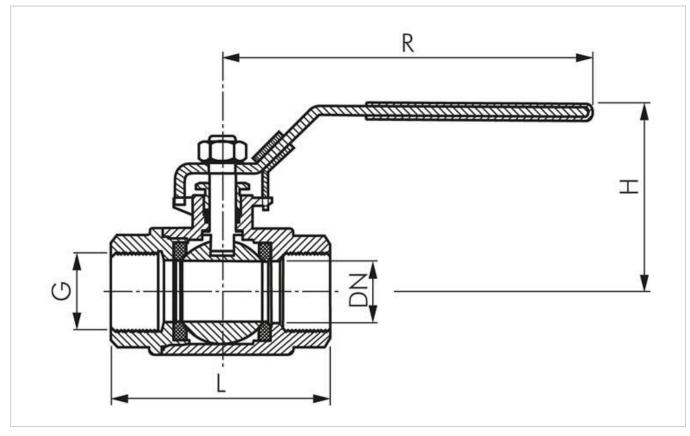

#### **Properties**

| G        | G 3/8"  |
|----------|---------|
| DN [mm]  | 12,8    |
| L [mm]   | 49      |
| PN [bar] | 0 to 40 |
| H [mm]   | 54      |
| R [mm]   | 108     |

# Drawing:

Drawing