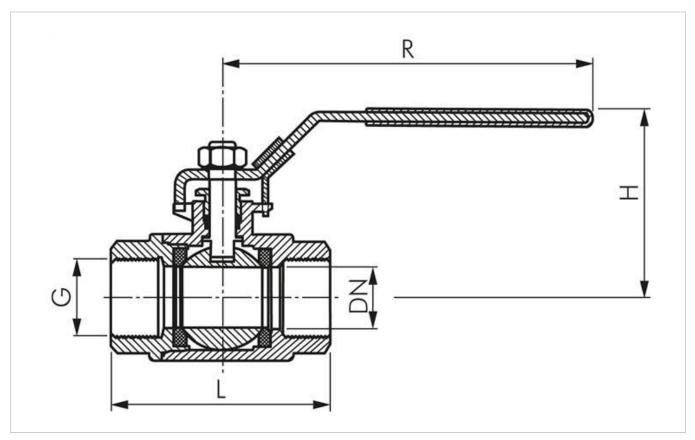

## **Properties**

| G        | G 3/4"  |
|----------|---------|
| DN [mm]  | 20      |
| L [mm]   | 65      |
| PN [bar] | 0 to 40 |
| H [mm]   | 60      |
| R [mm]   | 115     |

# Drawing:

Drawing