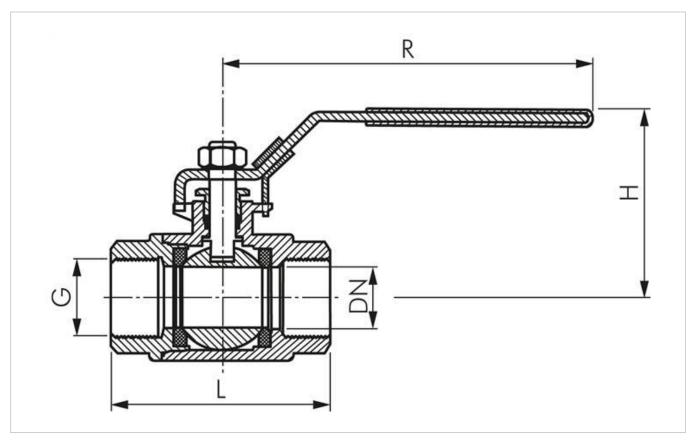

## **Properties**

| G        | G 1/2"  |
|----------|---------|
| DN [mm]  | 15      |
| L [mm]   | 56      |
| PN [bar] | 0 to 40 |
| H [mm]   | 57      |
| R [mm]   | 115     |

# Drawing:

Drawing