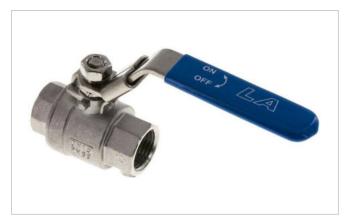

#### Item number:

VS4440-1/2

Example illustration

#### **Materials:**

Housing: 1.4408, ball: 1.4408, seal: PTFE, handle: 1.4301