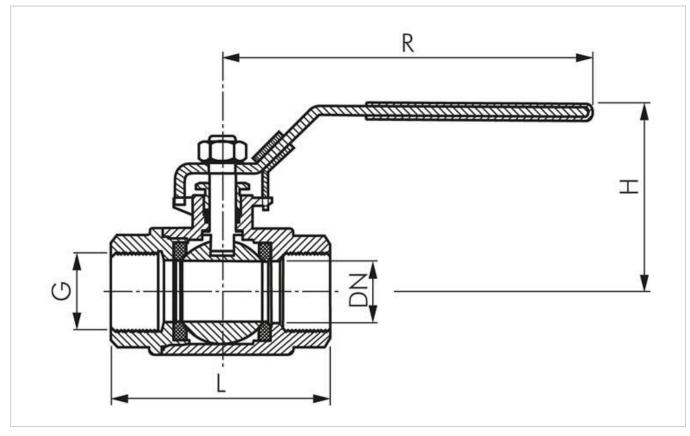

#### **Properties**

| G        | G 1"    |
|----------|---------|
| DN [mm]  | 25      |
| L [mm]   | 78      |
| PN [bar] | 0 to 40 |
| H [mm]   | 77      |
| R [mm]   | 128     |

### Drawing:

Drawing