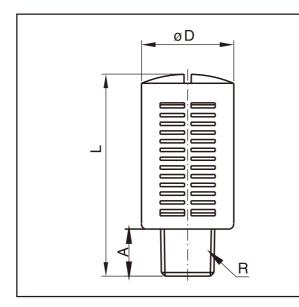

| 251 |  |
|-----|--|

Plastic Silencer

| 型号/ MODEL | L    | А  | ФД   | R    |
|-----------|------|----|------|------|
| PSL-01    | 30   | 6  | 15.6 | R1/8 |
| PSL-02    | 38.7 | 8  | 19.3 | R1/4 |
| PSL-03    | 51   | 10 | 24   | R3/8 |
| PSL-04    | 51   | 10 | 24   | R1/2 |
|           |      |    |      |      |
|           |      |    |      |      |
|           |      |    |      |      |
|           |      |    |      |      |
|           |      |    |      |      |
|           |      |    |      |      |