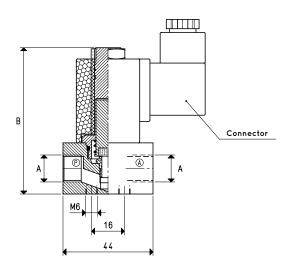

## 2-WAY SOLENOID PILOT VALVES

| Item  |    | A     | Max flow rate | Level of vacuum<br>abs. mbar |     | Reaction time<br>msec |           | Mouth | Cross-section of passage | В  | E  | Н  | ı  | Weight |
|-------|----|-------|---------------|------------------------------|-----|-----------------------|-----------|-------|--------------------------|----|----|----|----|--------|
|       |    | Ø     | m³/h          | min                          | max | energ.                | de-energ. | Ø     | mm²                      |    |    |    |    | g      |
| 07 01 | 20 | G1/4" | 4             | 1000                         | 0.5 | 15                    | 8         | 6     | 28.3                     | 73 | 86 | 25 | 67 | 244    |