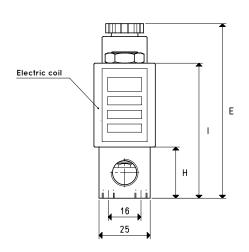

## 2-WAY SOLENOID PILOT VALVES

| Item  |    | A     | Max flow rate | Level of vacuum<br>abs. mbar |     | Reaction time<br>msec |           | Mouth | Cross-section of passage | В  | E  | Н  | ı  | Weight |
|-------|----|-------|---------------|------------------------------|-----|-----------------------|-----------|-------|--------------------------|----|----|----|----|--------|
|       |    | Ø     | m³/h          | min                          | max | energ.                | de-energ. | Ø     | mm²                      |    |    |    |    | g      |
| 07 01 | 20 | G1/4" | 4             | 1000                         | 0.5 | 15                    | 8         | 6     | 28.3                     | 73 | 86 | 25 | 67 | 244    |

Note: The coil and the connector are not integral parts of the solenoid pilot valve and, therefore, must be ordered separately (See accessories for solenoid valves).