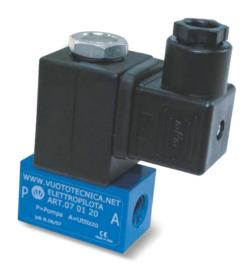

## 2-WAY SOLENOID PILOT VALVES

| Item  |    | A     | Max flow rate | Level of vacuum<br>abs. mbar |     | Reaction time<br>msec |           | Mouth | Cross-section of passage | В  | E  | Н  | ı  | Weight |
|-------|----|-------|---------------|------------------------------|-----|-----------------------|-----------|-------|--------------------------|----|----|----|----|--------|
|       |    | Ø     | m³/h          | min                          | max | energ.                | de-energ. | Ø     | mm²                      |    |    |    |    | g      |
| 07 01 | 20 | G1/4" | 4             | 1000                         | 0.5 | 15                    | 8         | 6     | 28.3                     | 73 | 86 | 25 | 67 | 244    |